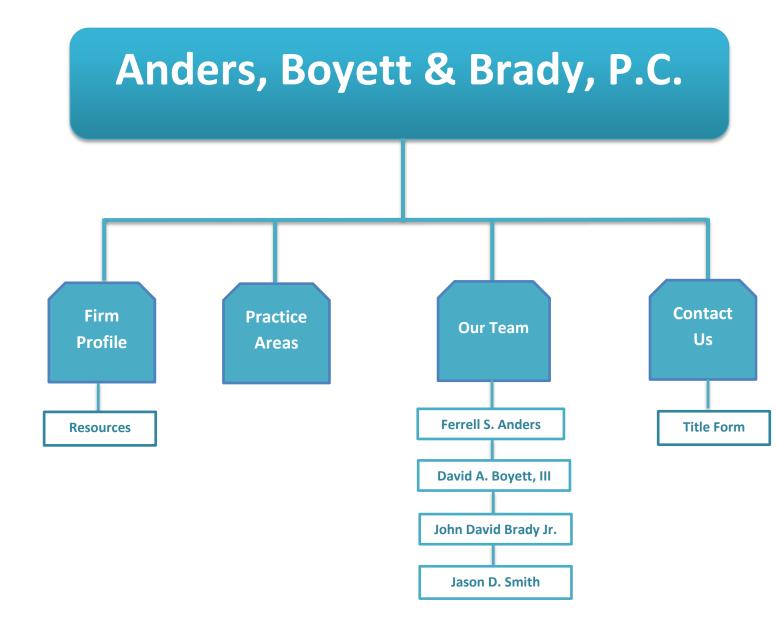

## Client: Anders, Boyett & Brady Law Firm

The agency created an entire rebranding campaign for Anders, Boyett and Brady Law Firm. As part of that rebranding strategy, I created a content document and site graph for the client's new website. This website was created to represent the client as a modern, up and coming law firm in the area of finance and real estate in Mobile, Alabama.